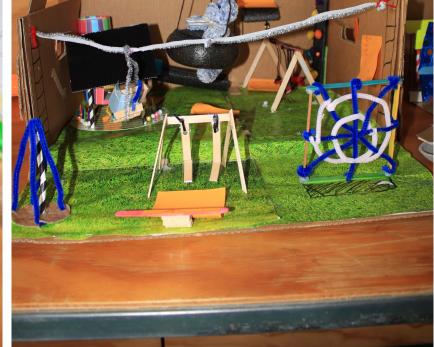

## DESIGN

If it was two
years from now
and you could
see what it
looked like....
what would you
see?

WHAT SHOULD BE?
WHAT IS THE IDEAL?

FLYING FOX

PLAY MODULE - Tower, Climbing Frame, Rock Climbing, Monkey Bars.

STEPPING STONES

SEESAW

RANDWICK PA PLAYGROUND

DRAWING TITLE DRAWING SCAL

DATE

REVISION

APPROVED BY

PROJECT STATU

SWINGS - Basket Swing & Single Swings