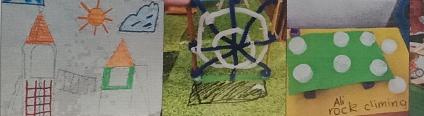

## DESIGN

If it was two
years from now
and you could
see what it
looked like....
what would you
see?

WHAT SHOULD BE?
WHAT IS THE IDEAL?

FLYING FOX

PLAY MODULE - Tower, Climbing Frame, Rock Climbing, Monkey Bars.