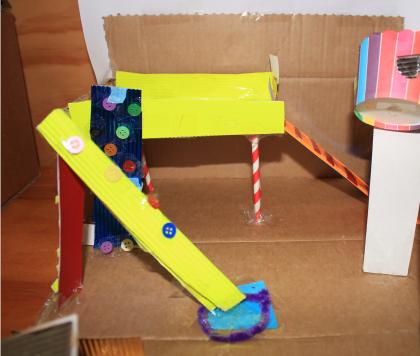

## DESIGN

If it was two
years from now
and you could
see what it
looked like....
what would you
see?

WHAT SHOULD BE?
WHAT IS THE IDEAL?

FLYING FOX

PLAY MODULE - Tower, Climbing Frame, Rock Climbing, Monkey Bars.

STEPPING STONES

SEESAW

RANDWICK PA PLAYGROUND

DRAWING TITLE DRAWING SCAL

DATE

REVISION

APPROVED BY

PROJECT STATU

SWINGS - Basket Swing & Single Swings