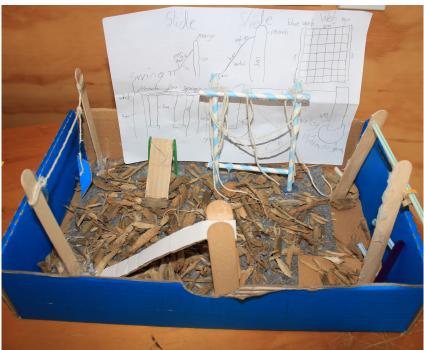

## DESIGN

If it was two
years from now
and you could
see what it
looked like....
what would you
see?

WHAT SHOULD BE?
WHAT IS THE IDEAL?

FLYING FOX

PLAY MODULE - Tower, Climbing Frame, Rock Climbing, Monkey Bars.

STEPPING STONES

SEESAW

RANDWICK PA PLAYGROUND

DRAWING TITLE DRAWING SCAL

DATE

REVISION

APPROVED BY

PROJECT STATU

SWINGS - Basket Swing & Single Swings