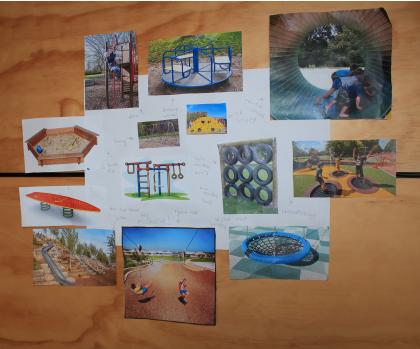

## DREAM

What would make Randwick Park an even better place to live?

Art Gallery Skate Comp Big shelter at the Park Sunscreen dispensers Movie Theatre Boxing club Library Swimming Pool Gym McDonalds Old People Activities Zumba classes (to get the adults out of their comfort zone) Market day Food Comp Brain Teasers/Quiz night Snow Chess Club Local clubs Family activities Athletics comp Sports training **PLAYGROUND** big hilly slide

Flying Fox Obstacle Course Sandpit

> Water All Ages Sculptures Cafe

Fitness Whole family play