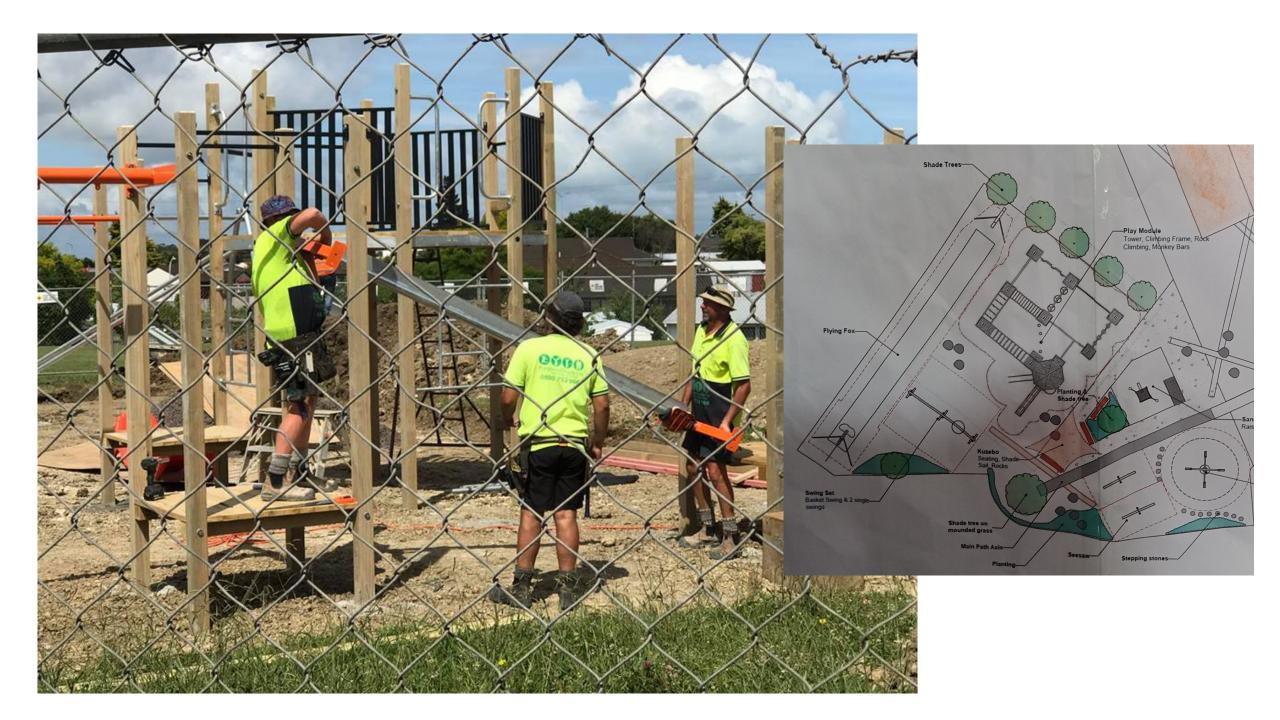

## DESIGN

If it was two
years from now
and you could
see what it
looked like....
what would you
see?

WHAT SHOULD BE?
WHAT IS THE IDEAL?

FLYING FOX

PLAY MODULE - Tower, Climbing Frame, Rock Climbing, Monkey Bars.

STEPPING STONES

SEESAW

RANDWICK PA PLAYGROUND

DRAWING TITLE DRAWING SCAL

DATE

REVISION

APPROVED BY

PROJECT STATU

SWINGS - Basket Swing & Single Swings